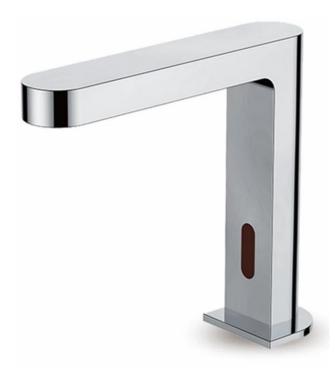

Brand: TCK, China

Name: Infra-red cold-water sensor tap

Item Code: 201LT65 AC/DC

Designer:

Color / Finish: Chrome

Dimensions: 159 mm Height

156 mm Spout Projection

## Product info:

Infra-red sensor basin cold water tap

Sold brass body

• Power Supply: AC230V/DC 6V

• Flow rate: 7 l/min. at 3 bar

• Flow pressure: 1~5 bar (15~70 psi)