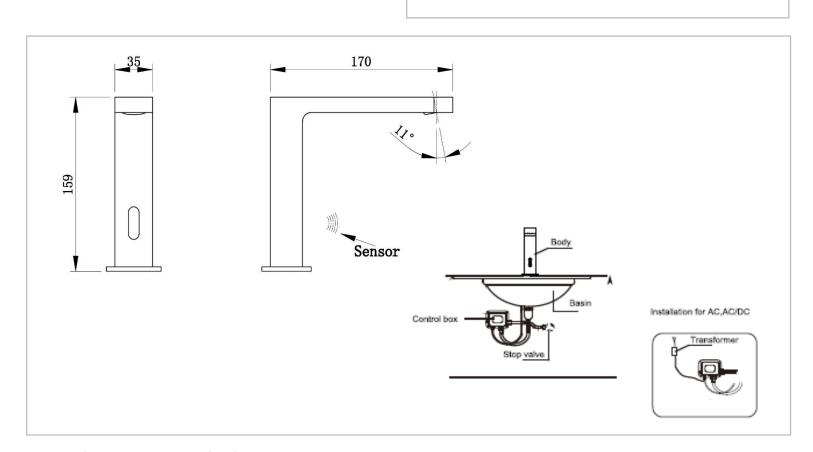

Brand: TCK, China

Name: Infra-red cold-water sensor tap

Item Code: 201LT65 AC/DC

Designer:

Color / Finish: Chrome

Dimensions: 159 mm Height

156 mm Spout Projection

## Add-ons:

• 1x angle valve ½"x½" with filter

1x basin waste strainer or pop-up

1x basin waste trap

Flushing of pipe must be done before fittings are installed. Failure to do so voids the warranty. Follow cleaning instructions and avoid using any harmful chemicals.